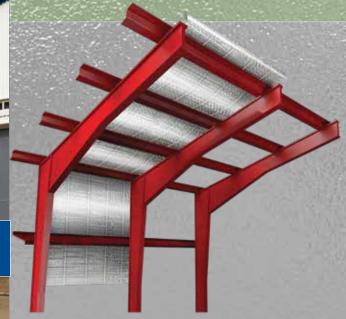

## METAL BUILDING INSULATION

Our R& D Team has carefully researched, tested, and selected several compounds to formulate the highest grade white polymer surface on the market.

Every roll of Fi-Foil Reflective Bubble Insulation (RBI) is precisely formulated and manufactured to meet our strict standards of quality and consistency.

Protect your assets with best-in-class performance and a Lifetime Limited Warranty.

Fifoil.com/rbi-metalbuilding