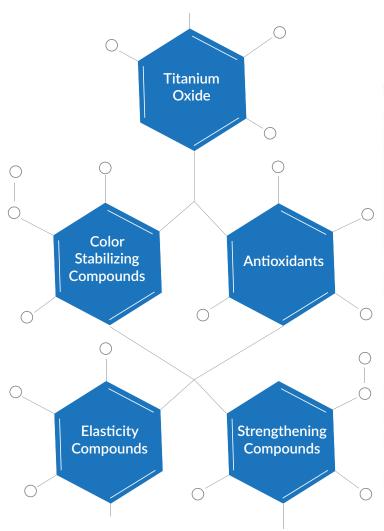

## **Protect Your Assets with Best-In-Class Formulation.**

- 5
  PREMIUM
  COMPOUNDS

  1
  ADVANCED
  REFLECTIVE
  FILM

  2X MORE
  AIR IN EACH
  BUBBLE
- Added UV Sunscreen Protection
- Protects & Guards Against UV Light
- Prevents Cracking, Pitting, Chalking, Peeling
- Provides Greater Stretch & Pliability
- A Stronger, More Resilient Material