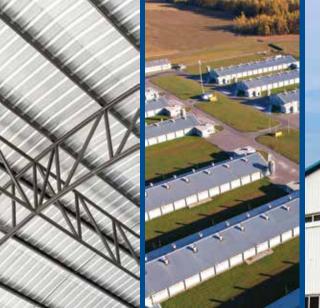

## METAL BUILDING INSULATION

Our R& D Team has carefully researched, tested, and selected several compounds to formulate the highest grade white polymer surface on the market.

Every roll of Fi-Foil Reflective Bubble Insulation (RBI) is precisely formulated and manufactured to meet our strict standards of quality and consistency.

Protect your assets with best-in-class performance and a Lifetime Limited Warranty.

Fifoil.com/rbi-metalbuilding

## Compare Quality in Manufacturing.

HIGH PERFORMANCE INSULATION SYSTEMS SINCE 1983

Fifoil.com/rbi-metalbuilding