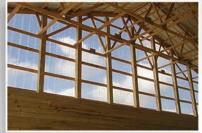

# Trusses

Custom-manufactured and engineered wood trusses designed to meet your specific structural and design needs

Burrow's offers custom-manufactured and engineered wood trusses designed to meet your specific structural and design needs. Available in lengths ranging from 4 to 80 feet, our trusses undergo rigorous inspections at our highcapacity 130,000-square-foot plant to ensure quality and reliability. Whether you require standard wood trusses or custom-designed options, we have you covered with quick

turnaround times of 4–7 days. Our extensive range of truss profiles includes common, scissor, mono, gambrel, and more, and all can be engineered to withstand snow, and wind loads up to 100+ pounds and 155 mph, respectively. With a full-line lumberyard and high-capacity wood truss plant, Burrow's ensures timely delivery of top-quality postframe products to meet your project needs.