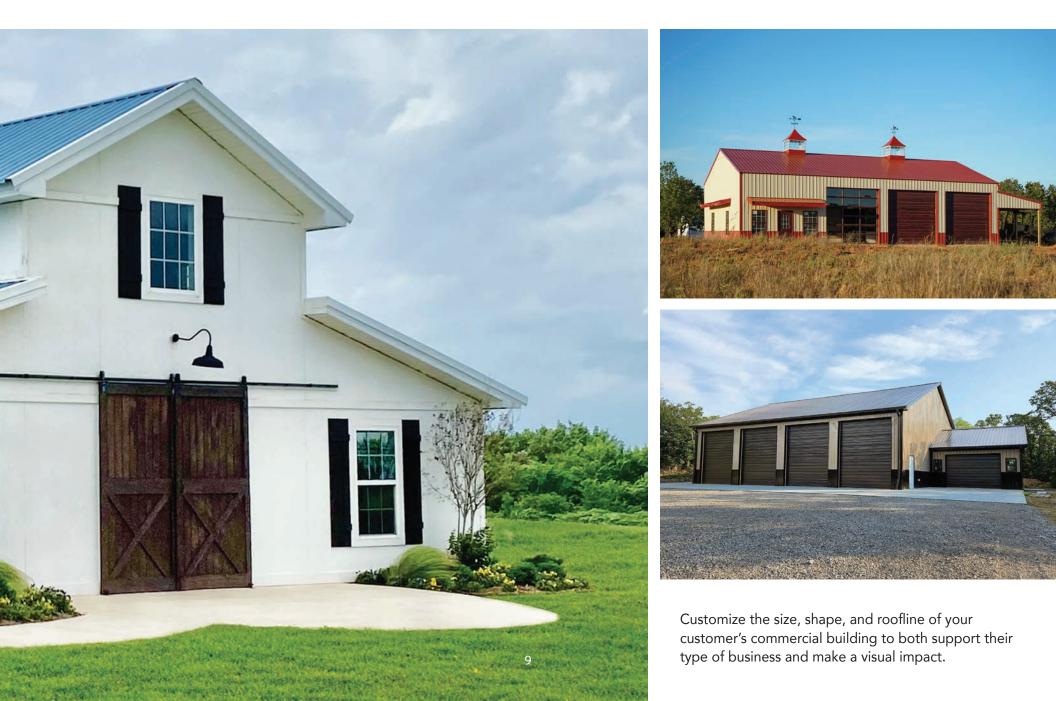

# **Commercial**

H

Custom post-frame solutions for commercial buildings

----

With a wide range of building styles to guide your design, build the post-frame commercial building that matches the needs of your customer.

Post-frame is the perfect option for cost-effective commercial projects. Building packages available for a retail business, office space, or business park, office space, or wedding and event center, or venue for a winery or distillery.