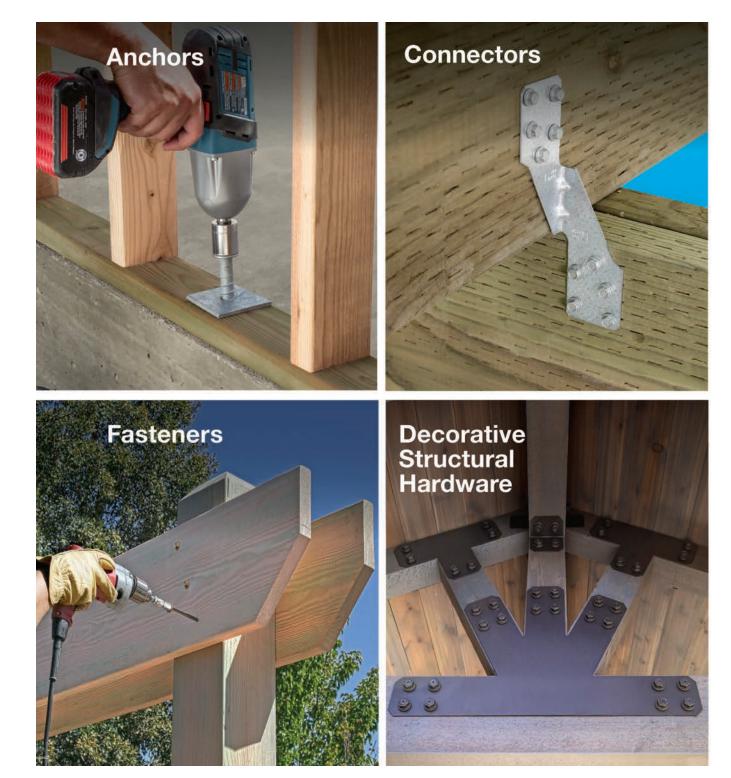

### **Proud to partner** with Burrow's Post-Frame Solutions

You can count on Burrow's when it comes to providing the 'no-equal' product solutions from Simpson Strong-Tie.

For any type of building project, Simpson Strong-Tie has the product options to build safer, stronger structures.

For more information, please contact Burrow's Complete Post-Frame Solutions today at (800) 766-5793.

> SIMPSON Strong-Tie