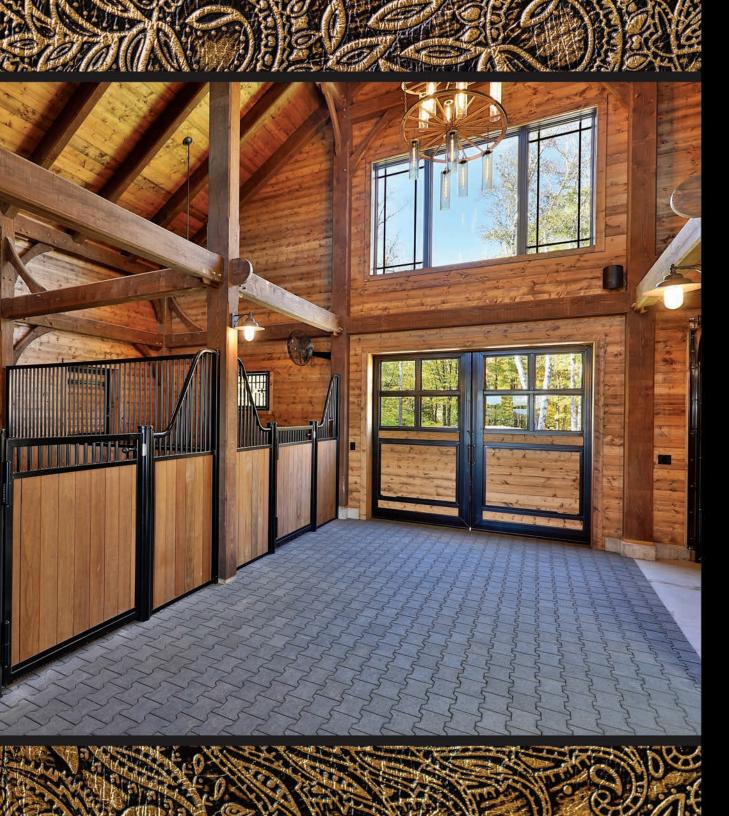

# **Equestrian**

Buildings for horses—post-frame takes it all in stride

Post-frame construction easily accommodates stalls, tack rooms, offices, and spaces for hay storage. Your equestrian customers will be thrilled. Post-frame buildings are designed to withstand demanding conditions. Horses and equipment will be safe and comfortable in gorgeous, durable post-frame structures.

# PROTECT WHAT MATTERS MOST.

Horse Stalls Barn Doors Barn Windows Gates Flooring Stabling Accessories

(800) 444-7430 www.classic-equine.com