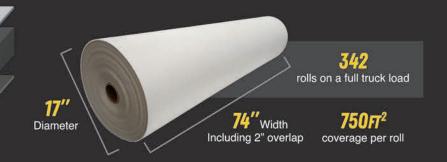

### **R-VALUE R-9\***

\*approximates based on combined radiant and thermal resistance function when installed properly

Therma-Guard products manufactured by Dutch Tech Inc. are warranted against defects in materials and workmanship for 10 years in approved building or OEM applications when installed in accordance with DutchTech Inc.'s written instructions. REFLECTIVE ALUMINUM LAYER POLYETHYLENE FOAM

WOVEN POLYPROPYLENE