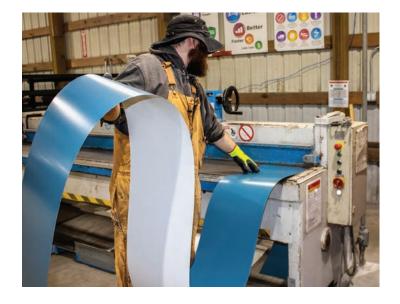

# Metal

The highest-quality metal roofing, siding, and trim options for your post-frame building needs

We offer state-of-the-art roll-formed roofing, siding, and trim to ensure uniformity of fit and appearance using the latest equipment.

Pair that with a wide range of paint color options available to choose from, your finished post-frame metal building will look great for years.

Sherwin Williams WeatherXL Siliconized Polyester 40-Year Limited Warranty backs our prime line of metal siding, roofing and trim products against changing color, chalking, cracking, fading and peeling for 40 years.