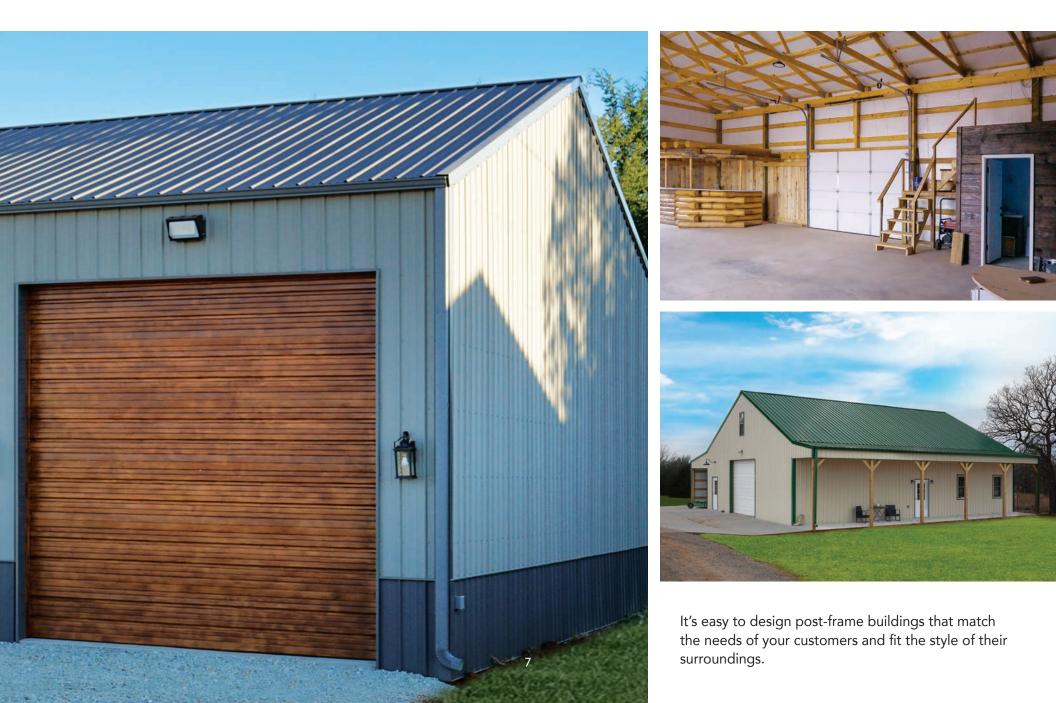

# **Shop and Garages**

Build the ultimate space with a custom post-frame package

Residential post-frame buildings designed to serve the specific needs, passions, and hobbies of today's enthusiasts. Listen to their needs and design a custom solution with post-frame building materials.

Î

Î

Post-frame construction is the perfect solution for custom shops and garages whether you're planning a man cave, toy shed, she shed, or simply a garage.