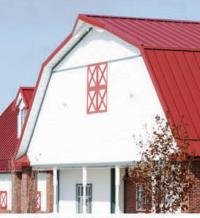

#### Available in 29- and 26- gauge Galvalume® sheet steel panels in three profiles.

All panels are UL2218 Class 4 rated for hail and impact resistance and feature Valspar Silicone Modified Polyester (SMP) paint. All roofing, siding, and trim products are manufactured to the highest standards to assure uniformity of fit and appearance to keep your buildings looking great for years to come.

# Metal

The highest-quality metal roofing, siding, and trim options for your post-frame building needs

We offer state-of-the-art roll-formed roofing, siding, and trim to ensure uniformity of fit and appearance using the latest equipment.

Pair that with a wide range of paint color options available to choose from, your finished post-frame metal building will look great for years.

Sherwin Williams WeatherXL Siliconized Polyester 40-Year Limited Warranty backs our prime line of metal siding, roofing and trim products against changing color, chalking, cracking, fading and peeling for 40 years.