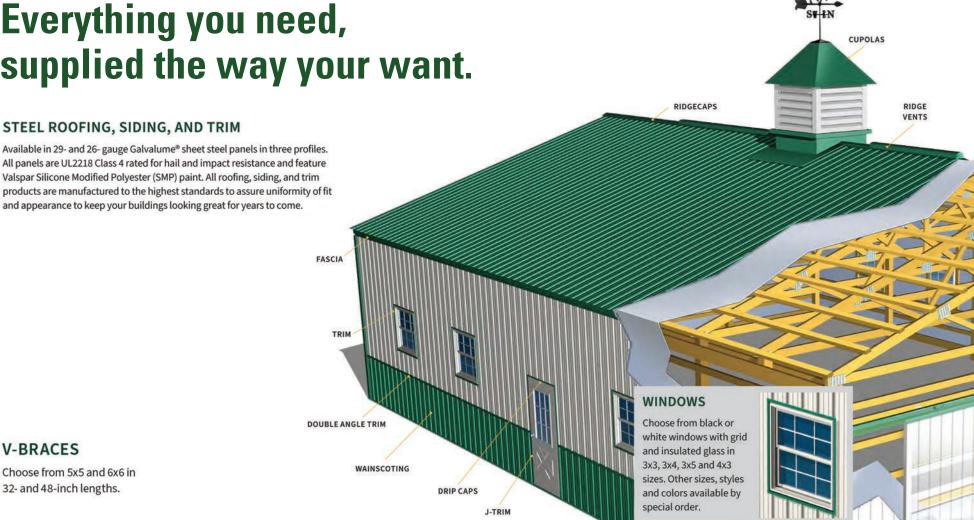

# **Everything you need**, supplied the way your want.

#### Available in 29- and 26- gauge Galvalume® sheet steel panels in three profiles.

All panels are UL2218 Class 4 rated for hail and impact resistance and feature Valspar Silicone Modified Polyester (SMP) paint. All roofing, siding, and trim products are manufactured to the highest standards to assure uniformity of fit and appearance to keep your buildings looking great for years to come.

#### **V-BRACES**

Choose from 5x5 and 6x6 in 32- and 48-inch lengths.