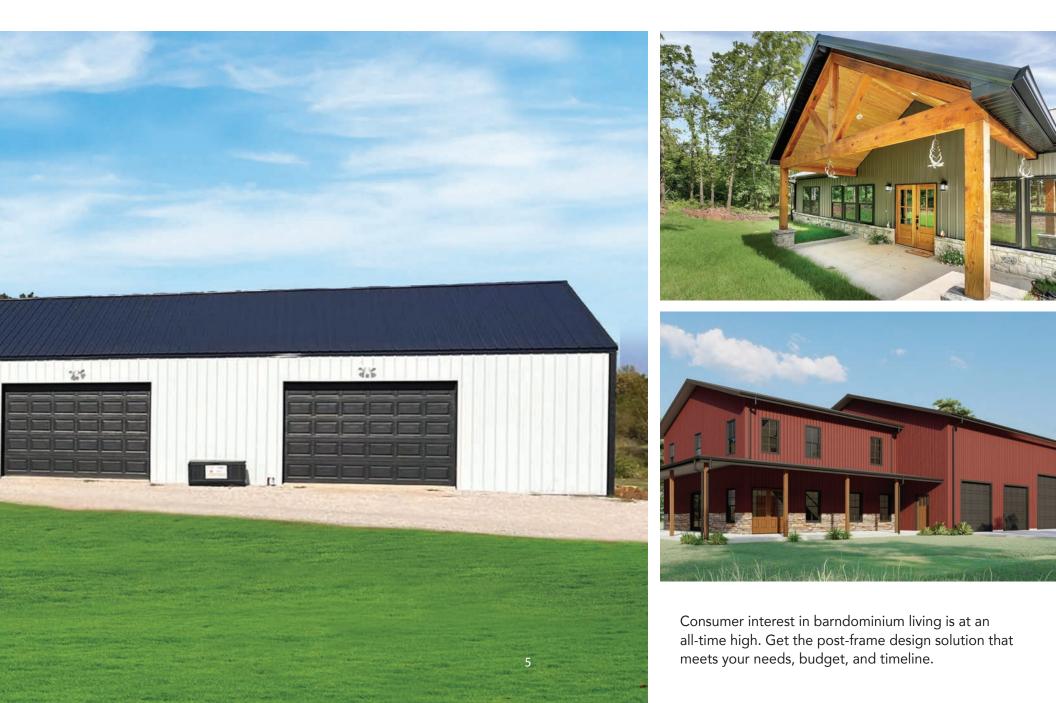

# **Agricultural**

Custom post-frame buildings for unique applications

Durable post-frame solutions that are farm-life tough. Designed to handle heavy snow loads and strong winds, making post-frame perfect for large agricultural buildings. Plan, design, and build post-frame agricultural structures and buildings that meet your customers' unique needs and wants. Custom solutions from post spacing and depth to ceiling height options and truss style.

# **Stock Barndo Plans**

### Bring your barndominium dreams to life

Customers can experience the joy and excitement of living in their dream barndominium with the help of exclusive floor plans, each customizable to suit individual desires and needs.