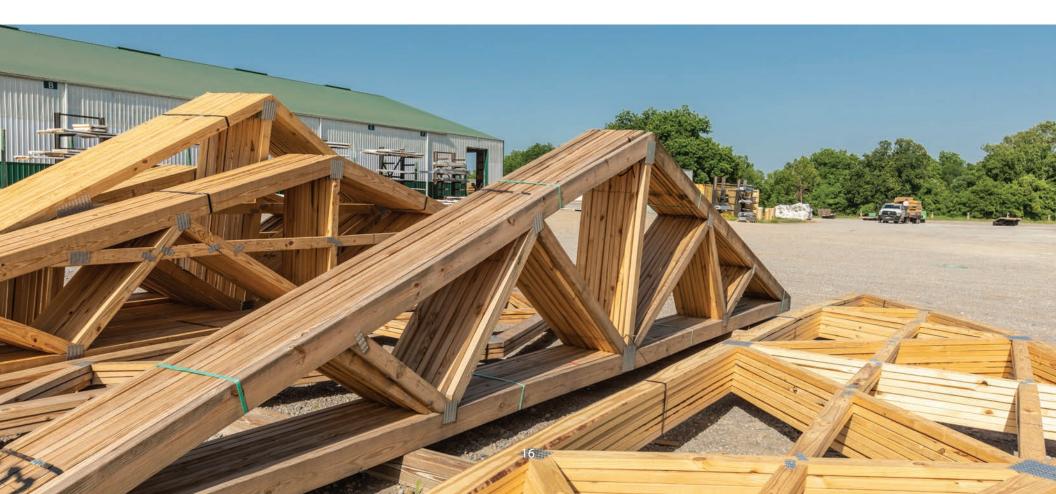

# Trusses

Custom-manufactured and engineered wood trusses designed to meet your specific structural and design needs

Burrow's offers custom-manufactured and engineered wood trusses designed to meet your specific structural and design needs. Available in lengths ranging from 4 to 80 feet, our trusses undergo rigorous inspections at our highcapacity 130,000-square-foot plant to ensure quality and reliability. Whether you require standard wood trusses or custom-designed options, we have you covered with quick

turnaround times of 4–7 days. Our extensive range of truss profiles includes common, scissor, mono, gambrel, and more, and all can be engineered to withstand snow, and wind loads up to 100+ pounds and 155 mph, respectively. With a full-line lumberyard and high-capacity wood truss plant, Burrow's ensures timely delivery of top-quality postframe products to meet your project needs.