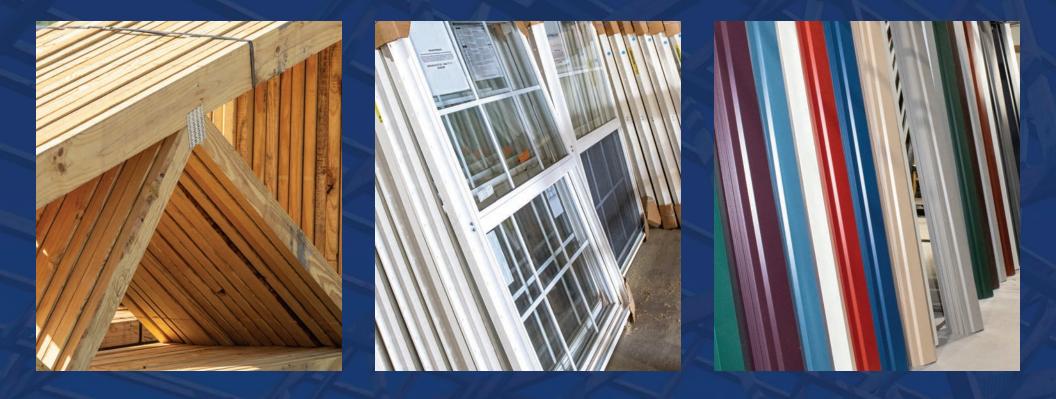

#### Available in 29- and 26- gauge Galvalume® sheet steel panels in three profiles.

All panels are UL2218 Class 4 rated for hail and impact resistance and feature Valspar Silicone Modified Polyester (SMP) paint. All roofing, siding, and trim products are manufactured to the highest standards to assure uniformity of fit and appearance to keep your buildings looking great for years to come.

#### LUMBER

Our daily lumber inventory exceeds 1.3 million board feet. We stock various grades of southern yellow pine, and select sizes of spruce, pine, fir, SPF, MSR and LVL lumber. As one of Oklahoma's largest lumberyards, Burrow's has all your building supply needs covered.

# Metal

The highest-quality metal roofing, siding, and trim options for your post-frame building needs

We offer state-of-the-art roll-formed roofing, siding, and trim to ensure uniformity of fit and appearance using the latest equipment.

Pair that with a wide range of paint color options available to choose from, your finished post-frame metal building will look great for years.

Sherwin Williams WeatherXL Siliconized Polyester 40-Year Limited Warranty backs our prime line of metal siding, roofing and trim products against changing color, chalking, cracking, fading and peeling for 40 years.

### PAINT COLOR GUIDE for Roofing, Siding, and Trim

Choose from our vast selection of paint colors in 29 and 26 gauge steel. We also offer Galvalume® sheet steel.

| Hunter Green | Forest Green                                       | Burgundy                                                                                  |
|--------------|----------------------------------------------------|-------------------------------------------------------------------------------------------|
| Rustic Red   | Radiant Red*                                       | Crimson                                                                                   |
| Matte Black  | Burnished Slate                                    | Arctic White                                                                              |
| lvory        | Tan                                                | Copper Metallic*                                                                          |
| Gallery Blue | Charcoal                                           | Alamo White                                                                               |
| Pewter Gray* | Taupe                                              | Buckskin*                                                                                 |
|              | Rustic Red<br>Matte Black<br>Ivory<br>Gallery Blue | Rustic Red Radiant Red*   Matte Black Burnished Slate   Ivory Tan   Gallery Blue Charcoal |