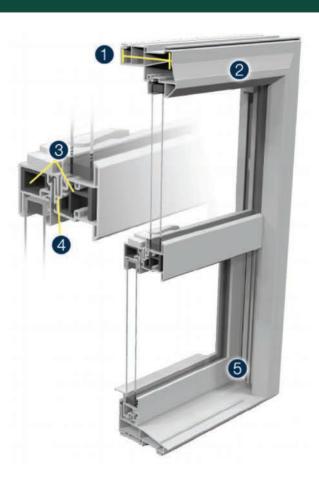

#### SINGLE HUNG WINDOW: EXTERIOR

1. 3 ¼" Heavy duty multi-chambered frame depth provides strength, insulation, and durability.

2. Defined beveled exterior gives the Cornerstone Series crisp, clean sightlines and an enhanced appearance.

3. Structurally reinforced center meeting rail with contoured design and dual wall construction provides superior strength and performance ratings.

4. Full interlocking meeting rail with full length finseal weatherstrip, in conjunction with the locking system, ensures maximum security against forced entry and the outside elements.

5. Attractive heavy-wall rectangular glazing beads with co-extruded durometer seal provide a tight seal against the glass.