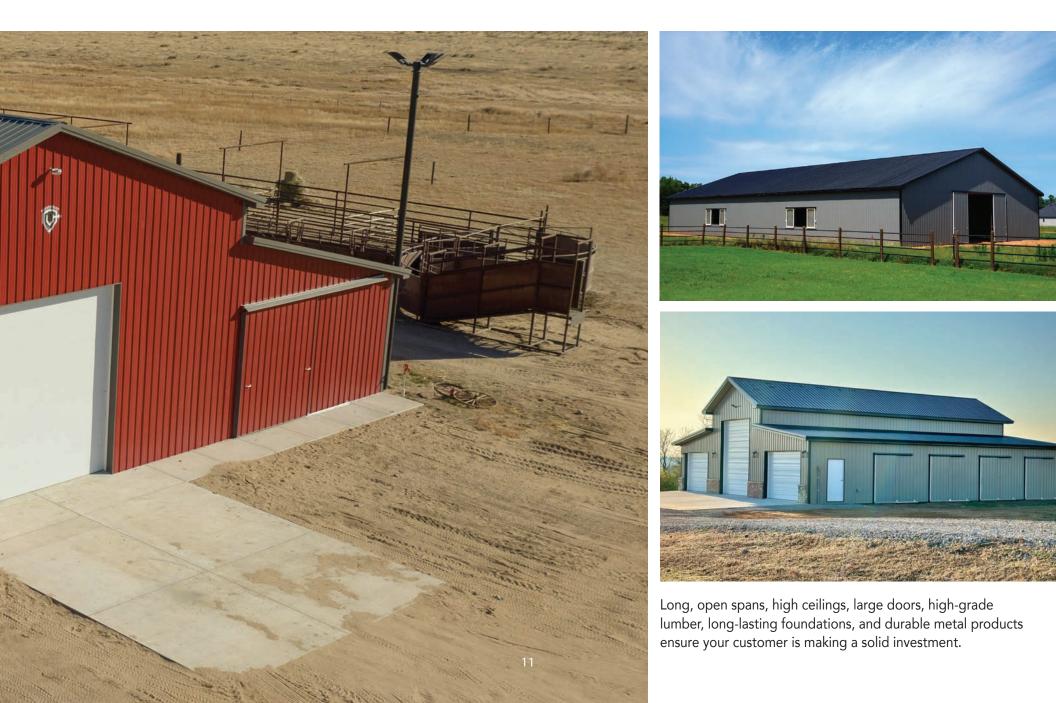

# **Agricultural**

Custom post-frame buildings for unique applications

Durable post-frame solutions that are farm-life tough. Designed to handle heavy snow loads and strong winds, making post-frame perfect for large agricultural buildings. Plan, design, and build post-frame agricultural structures and buildings that meet your customers' unique needs and wants. Custom solutions from post spacing and depth to ceiling height options and truss style.