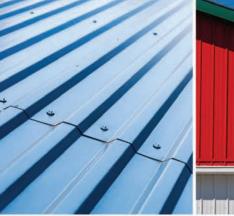

#### Available in 29- and 26- gauge Galvalume® sheet steel panels in three profiles.

All panels are UL2218 Class 4 rated for hail and impact resistance and feature Valspar Silicone Modified Polyester (SMP) paint. All roofing, siding, and trim products are manufactured to the highest standards to assure uniformity of fit and appearance to keep your buildings looking great for years to come.