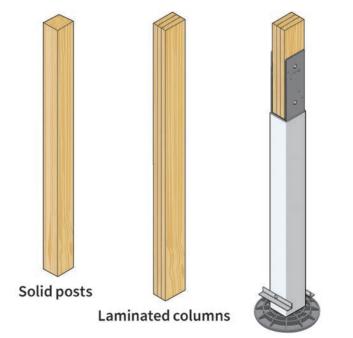

### POSTS

Various post products are available to meet your pole barn design and construction preferences. Choose from 4x4, 5x5 and 6x6 solid posts, our popular nail laminated posts, and glue laminated posts (available special order) - all available with a full range of post protector options.

# **Foundation**

Discover the epitome of durability and craftsmanship with our post-frame structures' foundations. We elevate your projects with our array of foundation options, including solid posts, naillaminated columns, and the exclusive glue-laminated columns, available by special order. Ensuring your investment stands the test of time, our foundations boast unparalleled strength and longevity. With the incorporation of renowned brands like Perma-Columns and Post Protector, your structure is fortified against decay and rot, promising a lifetime of resilience. Embrace the durability and peace of mind that our foundation solutions provide, safeguarding your investment for generations to come.