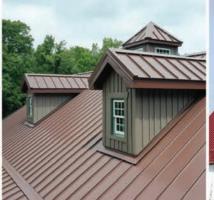

#### Available in 29- and 26- gauge Galvalume® sheet steel panels in three profiles.

All panels are UL2218 Class 4 rated for hail and impact resistance and feature Valspar Silicone Modified Polyester (SMP) paint. All roofing, siding, and trim products are manufactured to the highest standards to assure uniformity of fit and appearance to keep your buildings looking great for years to come.

# Metal

The highest-quality metal roofing, siding, and trim options for your post-frame building needs

We offer state-of-the-art roll-formed roofing, siding, and trim to ensure uniformity of fit and appearance using the latest equipment.

Pair that with a wide range of paint color options available to choose from, your finished post-frame metal building will look great for years.

Sherwin Williams WeatherXL Siliconized Polyester 40-Year Limited Warranty backs our prime line of metal siding, roofing and trim products against changing color, chalking, cracking, fading and peeling for 40 years.