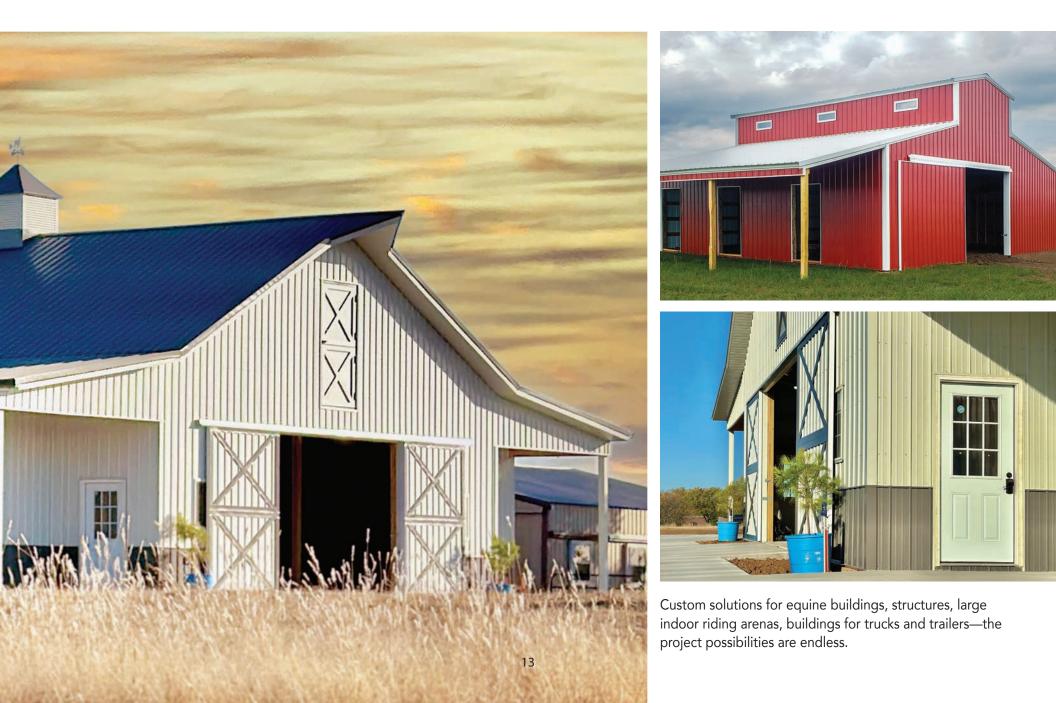

# **Equestrian**

Buildings for horses—post-frame takes it all in stride

Post-frame construction easily accommodates stalls, tack rooms, offices, and spaces for hay storage. Your equestrian customers will be thrilled. Post-frame buildings are designed to withstand demanding conditions. Horses and equipment will be safe and comfortable in gorgeous, durable post-frame structures.